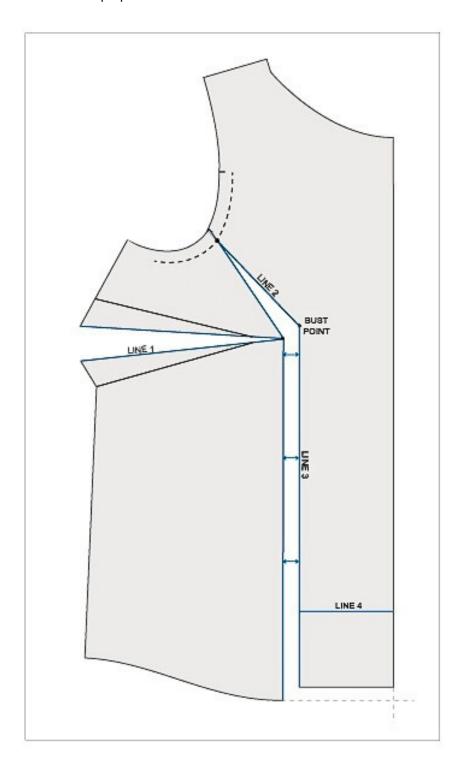

#### 2. Cut the pattern piece:

Cut the **Line 3** and continue to the **Line 2**, where it meets the seam line on the armscye. Then cut the opposite end of **Line 2**, leaving 0.2cm uncut at the seam line.

Then, cut the **Line 1**, leaving 0.2cm uncut at the **Bust point**.

#### 3. Spread the pattern pieces:

On a piece of paper a little bit bigger than the Front piece lay it with spread parts.

Fix the shoulder area and Center front area with some paper weights.

Measure 2cm, left from right leg of Line 3 and perpendicular to it.

#### 4. Add the needed bust fullness:

Move the left leg of Line 3 until it meets the measured 2cm left from its right leg, parallel with it.

Draw Line 4 in the lowest area of Center front line and perpendicular to it.