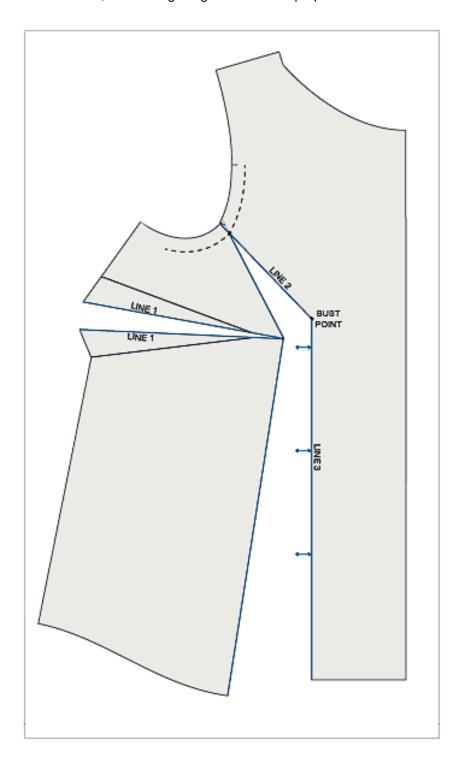

#### 1. Finding the Bust Apex point and drawing lines:

Mark your armscye seam allowance **1.3cm** from the edge of the pattern.

Draw Line 1 through the middle of the Bust dart and extend it 3cm. This is the Bust point.

Draw Line 2 from lower armscye notch to the Bust point.

Draw vertical Line 3 from the Bust point to the hem line.