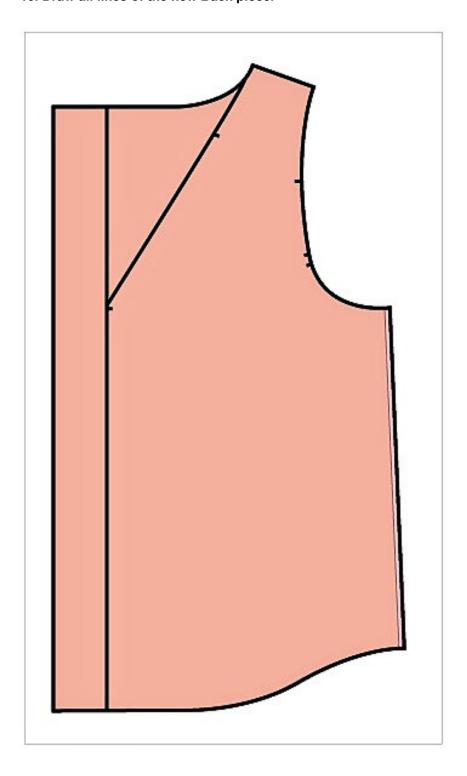

shortened legs of the dart.

Fold the paper, as the two dart's legs are meeting and draw the side seam. Mark the side seam also on all layers of the dart intake (dart base). This is how you will draw the new side line of the dart.



#### 9. Draw the new side line of the New dart and armscye curve:

Draw new side line of the **New Dart**.

Draw also a nice and smooth curve line of the Armscye, where the **Line 2** is spread.



#### 10. Draw the new Front side seam:

Add to the side seam **0.5cm** and draw the **New side seam**.



#### 11. Draw all lines of the new Front piece.



#### Let's continue with adjustment of the Back piece.



#### 12. Draw the new Back side seam:

Add to the side seam **0.5cm** and draw the **New side seam**.



#### 13. Draw all lines of the new Back piece.



# Delphine blouse Full bust Adjustment

Now it's time to make a new toile, and hope everything fits and looks very well!

Hope you enjoy making your Delphine blouse and also hope you are learning some new sewing and adjustment techniques how to make your perfect and unique garment!

It was a true honor and pleasure for me to prepare this tutorial for you! And I would be delighted to see your creations.











#bygaliapatterns #gcdelphineblouse