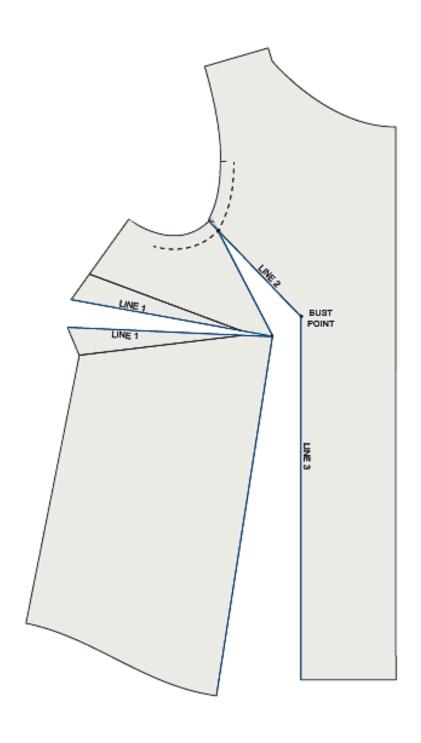

#### 7. Finding the new Bust point:

You can see now the Bust point is separated and its two parts lay on the two separated legs of **Line 3**.

Draw a line between the two ends of Bust point and mark the middle. This is the **New Bust point**. Draw the new legs of Bust dart - each leg begins at the side seam, where the old Bust dart leg begins and ends in the **New Bust point**.

Draw a line between the bases of the two dart legs, mark the middle of this line and draw the **Line 5**, beginning at this point and ending at the **New Bust point**.

#### 8. Drawing the shortened new dart:

From the new Bust point, on **Line 5** measure **3cm**. This is the **New Dart point**. Draw the shortened legs of the dart.

Fold the paper, as the two dart's legs are meeting and draw the side seam. Mark the side seam also on all layers of the dart intake (dart base). This is how you will draw the new side line of the dart.