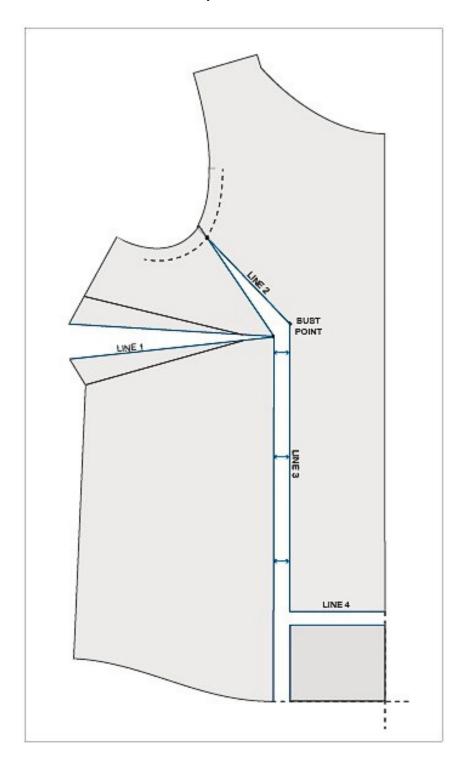

Draw a line, prolonging the vertical center Front line, downwards.

Then draw a perpendicular line from the Center Front line to the base of left leg of Line 3.

#### 5. Adjusting the new hem line:

Cut Line 4 and slide it vertically until meets the new base line.