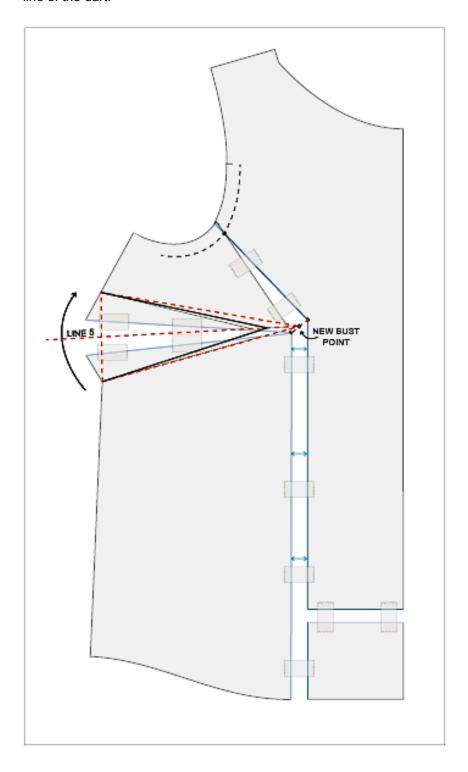

Draw a line between the bases of the two dart legs, mark the middle of this line and draw the **Line 5**, beginning at this point and ending at the **New Bust point**.

#### 8. Drawing the shortened new dart:

From the new Bust point, on **Line 5** measure **3cm**. This is the **New Dart point**. Draw the shortened legs of the dart.

Fold the paper, as the two dart's legs are meeting and draw the side seam. Mark the side seam also on all layers of the dart intake (dart base). This is how you will draw the new side line of the dart.