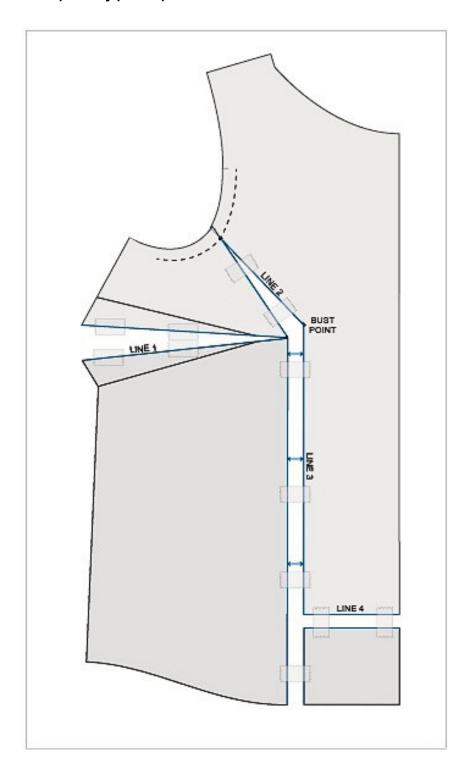

nt**.



#### 3. Spread the pattern pieces:

On a piece of paper a little bit bigger than the Front piece lay it with spread parts.

Fix the shoulder area and Center front area with some paper weights.

Measure 2cm, left from right leg of Line 3 and perpendicular to it.



#### 4. Add the needed bust fullness:

Move the left leg of Line 3 until it meets the measured 2cm left from its right leg, parallel with it.

Draw Line 4 in the lowest area of Center front line and perpendicular to it.

Draw a line, prolonging the vertical center Front line, downwards.

Then draw a perpendicular line from the Center Front line to the base of left leg of Line 3.



#### 5. Adjusting the new hem line:

Cut Line 4 and slide it vertically until meets the new base line.



#### 6. Tape every part in place.



#### 7. Finding the new Bust point:

You can see now the Bust point is separated and its two parts lay on the two separated legs of **Line 3**.

Draw a line between the two ends of Bust point and mark the middle. This is the **New Bust point**. Draw the new legs of Bust dart - each leg begins at the side seam, where the old Bust dart leg begins and ends in the **New Bust point**.

Draw a line between the bases of the two dart legs, mark the middle of this line and draw the **Line 5**, beginning at this point and ending at the **New Bust point**.



#### 8. Drawing the shortened new dart:

From the new Bust point, on **Line 5** measure **3cm**. This is the **New Dart point**. Draw the shortened legs of the dart.

Fold the paper, as the two dart's legs are meeting and draw the side seam. M