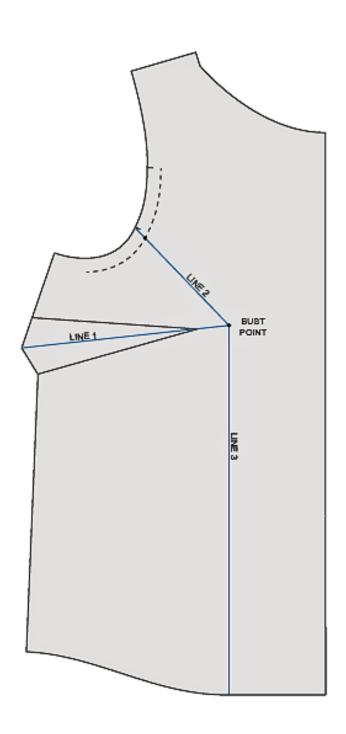

#### 1. Finding the Bust Apex point and drawing lines:

Mark your armscye seam allowance **1.3cm** from the edge of the pattern.

Draw Line 1 through the middle of the Bust dart and extend it 3cm. This is the Bust point.

Draw Line 2 from lower armscye notch to the Bust point.

Draw vertical Line 3 from the Bust point to the hem line.