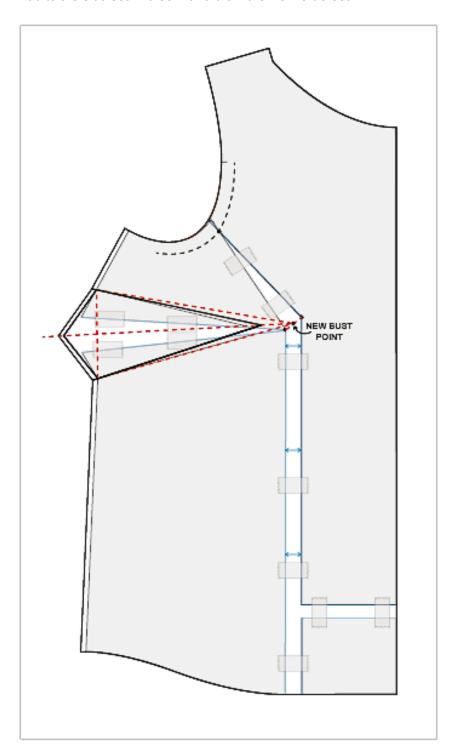

#### 9. Draw the new side line of the New dart and armscye curve:

Draw new side line of the **New Dart**.

Draw also a nice and smooth curve line of the Armscye, where the **Line 2** is spread.

#### 10. Draw the new Front side seam:

Add to the side seam **0.5cm** and draw the **New side seam**.