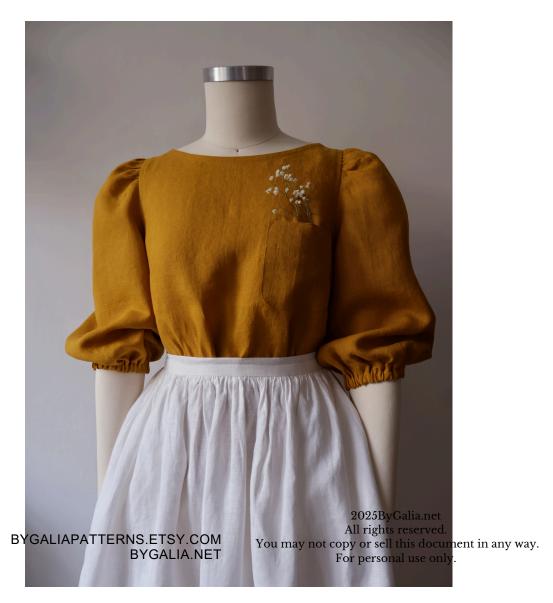

# Delphine blouse and Delphine crop blouse: HOW TO DO FULL BUST ADJUSTMENT

TUTORIAL

# Delphine blouse Full bust Adjustment

Now it's time to make a new toile, and hope everything fits and looks very well!

Hope you enjoy making your Delphine blouse and also hope you are learning some new sewing and adjustment techniques how to make your perfect and unique garment!