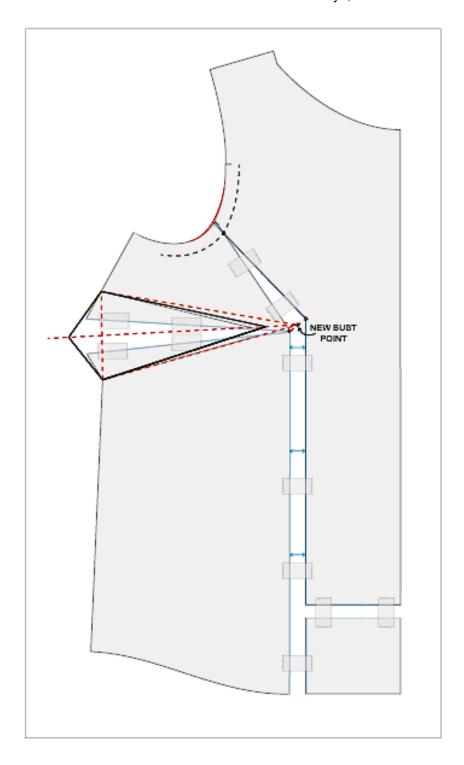

#### 8. Drawing the shortened new dart:

From the new Bust point, on **Line 5** measure **3cm**. This is the **New Dart point**. Draw the shortened legs of the dart.

Fold the paper, as the two dart's legs are meeting and draw the side seam. Mark the side seam also on all layers of the dart intake (dart base). This is how you will draw the new side line of the dart.

#### 9. Draw the new side line of the New dart and armscye curve:

Draw new side line of the **New Dart**.

Draw also a nice and smooth curve line of the Armscye, where the **Line 2** is spread.