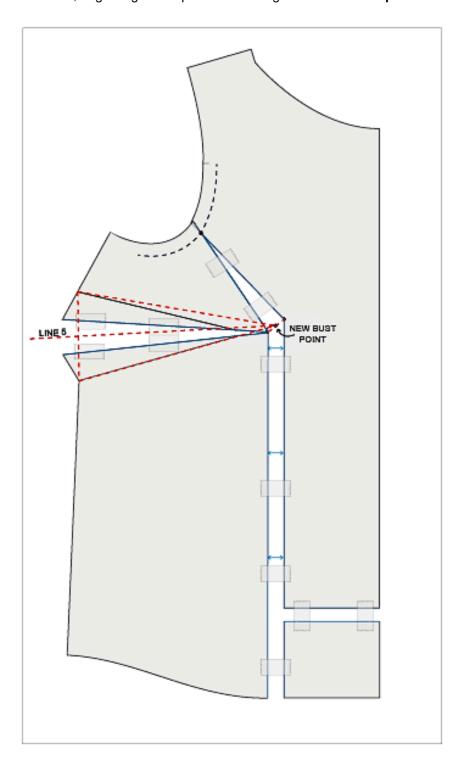

#### 7. Finding the new Bust point:

You can see now the Bust point is separated and its two parts lay on the two separated legs of **Line 3**.

Draw a line between the two ends of Bust point and mark the middle. This is the **New Bust point**. Draw the new legs of Bust dart - each leg begins at the side seam, where the old Bust dart leg begins and ends in the **New Bust point**.

Draw a line between the bases of the two dart legs, mark the middle of this line and draw the **Line 5**, beginning at this point and ending at the **New Bust point**.