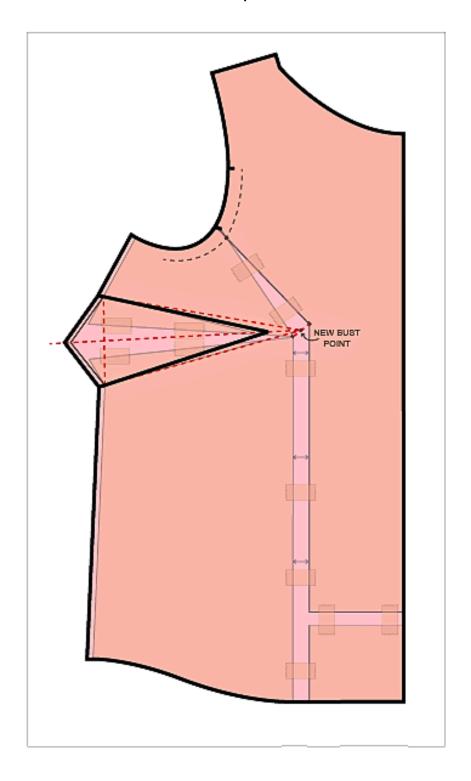

#### 7. Finding the new Bust point:

You can see now the Bust point is separated and its two parts lay on the two separated legs of **Line 3**.

Draw a line between the two ends of Bust point and mark the middle. This is the **New Bust point**. Draw the new legs of Bust dart - each leg begins at the side seam, where the old Bust dart leg begins and ends in the **New Bust point**.

Draw a line between the bases of the two dart legs, mark the middle of this line and draw the **Line 5**, beginning at this point and ending at the **New Bust point**.

#### 8. Drawing the shortened new dart:

From the new Bust point, on **Line 5** measure **3cm**. This is the **New Dart point**. Draw the shortened legs of the dart.

Fold the paper, as the two dart's legs are meeting and draw the side seam. Mark the side seam also on all layers of the dart intake (dart base). This is how you will draw the new side line of the dart.