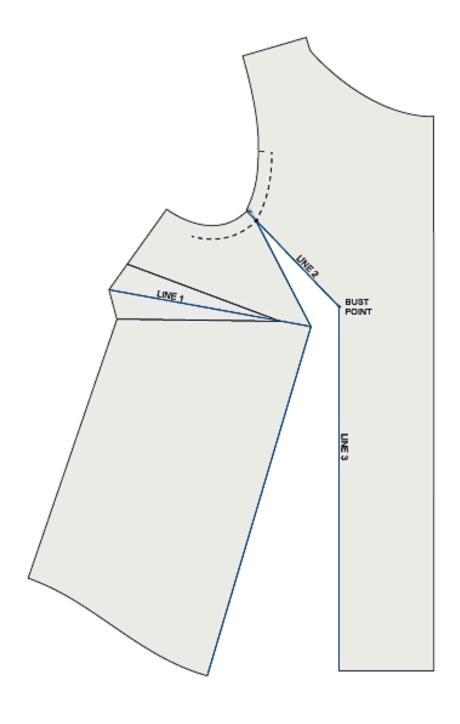

#### 2. Cut the pattern piece:

Cut the **Line 3** and continue to the **Line 2**, where it meets the seam line on the armscye. Then cut the opposite end of **Line 2**, leaving 0.2cm uncut at the seam line.

Then, cut the **Line 1**, leaving 0.2cm uncut at the **Bust point**.